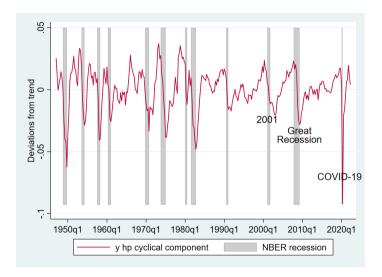

## **Macroeconomics II** 2. Macro Data

**BSc in Economics** 

## Luís Clemente-Casinhas

https://luisclementecasinhas.org/

ISCTE-IUL - Economics Department February 22, 2024

・ 母 ト ・ ヨ ト ・ ヨ ト



< □ → < □ → < □ → < □ → < □ → < □ → </p>
February 22, 2024



▲□▶ ▲□▶ ▲ □▶ ▲ □▶ ▲ □ ● ● ● ● February 22, 2024



February 22, 2024

ヘロン ヘロン ヘビン ヘビン

ж.



< □ → < □ → < □ → < □ → < □ → < □ → □ =</p>
February 22, 2024



6/14

February 22, 2024



2

7/14

・ロト ・聞 ト ・ ヨト ・ ヨト



< □ > < □ > < □ > < □ > < □ > < □ > < □ > 
 February 22, 2024



February 22, 2024

ヘロン ヘロン ヘビン ヘビン



< □ ▶ < □ ▶ < □ ▶ < □ ▶ < □ ▶ < □ ▶ < □ ▶ </li>
 February 22, 2024

10/14



← □ → < □ → < □ → < □ →
 February 22, 2024
</p>



12/14



February 22, 2024

・ロト ・聞 ト ・ ヨト ・ ヨト



- https://fred.stlouisfed.org/
- http://www.econ.yale.edu/ shiller/data.htm

Sources

2

14/14

イロト イヨト イヨト イヨト