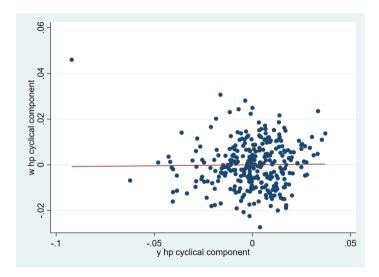

## **Macroeconomics II** 2. Macro Data

**BSc in Economics** 

## Luís Clemente-Casinhas

https://luisclementecasinhas.org/

ISCTE-IUL - Economics Department February 22, 2024

・ 母 ト ・ ヨ ト ・ ヨ ト



< □ → < □ → < □ → < □ → < □ → < □ → </p>
February 22, 2024



▲□▶ ▲□▶ ▲ □▶ ▲ □▶ ▲ □ ● ● ● ● February 22, 2024



February 22, 2024

ヘロン ヘロン ヘビン ヘビン

ж.



< □ → < □ → < □ → < □ → < □ → < □ → □ =</p>
February 22, 2024



6/14

February 22, 2024



2

7/14

・ロト ・聞 ト ・ ヨト ・ ヨト



< □ > < □ > < □ > < □ > < □ > < □ > < □ > 
 February 22, 2024



February 22, 2024

ヘロン ヘロン ヘビン ヘビン



< □ ▶ < □ ▶ < □ ▶ < □ ▶ < □ ▶ < □ ▶ < □ ▶ </li>
 February 22, 2024

10/14



← □ → < □ → < □ → < □ →
 February 22, 2024
</p>



12/14



February 22, 2024

・ロト ・聞 ト ・ ヨト ・ ヨト



- https://fred.stlouisfed.org/
- http://www.econ.yale.edu/ shiller/data.htm

Sources

2

14/14

イロト イヨト イヨト イヨト