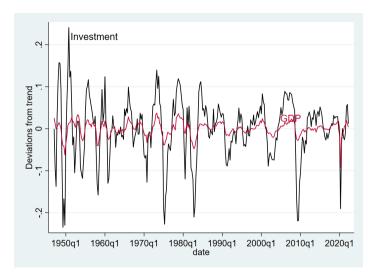

・ロト ・聞 ト ・ ヨト ・ ヨト

< □ > < □ > < □ > < □ > < □ > < □ > < □ > 
 February 22, 2024

February 22, 2024

ヘロン ヘロン ヘビン ヘビン

< □ ▶ < □ ▶ < □ ▶ < □ ▶ < □ ▶ < □ ▶ < □ ▶ </li>
 February 22, 2024

10/14

← □ → < □ → < □ → < □ →
 February 22, 2024
</p>