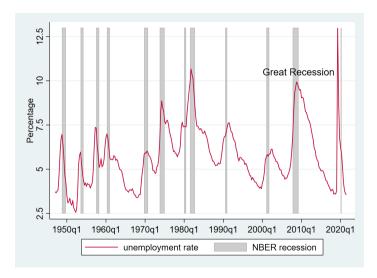

## **Macroeconomics II** 2. Macro Data

**BSc in Economics** 

## Luís Clemente-Casinhas

https://luisclementecasinhas.org/

ISCTE-IUL - Economics Department February 22, 2024

・ 母 ト ・ ヨ ト ・ ヨ ト



< □ → < □ → < □ → < □ → < □ → < □ → </p>
February 22, 2024



▲□▶ ▲□▶ ▲ □▶ ▲ □▶ ▲ □ ● ● ● ● February 22, 2024



February 22, 2024

ヘロン ヘロン ヘビン ヘビン

ж.



< □ → < □ → < □ → < □ → < □ → < □ → □ =</p>
February 22, 2024



6/14

February 22, 2024



2

7/14

・ロト ・聞 ト ・ ヨト ・ ヨト



< □ > < □ > < □ > < □ > < □ > < □ > < □ > 
 February 22, 2024



February 22, 2024

ヘロン ヘロン ヘビン ヘビン



< □ ▶ < □ ▶ < □ ▶ < □ ▶ < □ ▶ < □ ▶ < □ ▶ </li>
 February 22, 2024

10/14



← □ → < □ → < □ → < □ →
 February 22, 2024
</p>



12/14



February 22, 2024

・ロト ・聞 ト ・ ヨト ・ ヨト



- https://fred.stlouisfed.org/
- http://www.econ.yale.edu/ shiller/data.htm

Sources

2

14/14

イロト イヨト イヨト イヨト