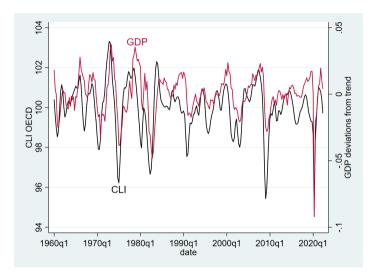

・ロト ・聞 ト ・ ヨト ・ ヨト

< □ > < □ > < □ > < □ > < □ > < □ > < □ > 
 February 22, 2024

February 22, 2024

ヘロン ヘロン ヘビン ヘビン

< □ ▶ < □ ▶ < □ ▶ < □ ▶ < □ ▶ < □ ▶ < □ ▶ </li>
 February 22, 2024

10/14

← □ → < □ → < □ → < □ →
 February 22, 2024
</p>