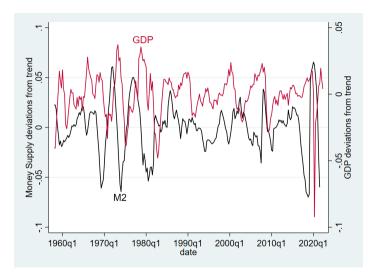

## **Macroeconomics II** 2. Macro Data

**BSc in Economics** 

## Luís Clemente-Casinhas

https://luisclementecasinhas.org/

ISCTE-IUL - Economics Department February 22, 2024

・ 母 ト ・ ヨ ト ・ ヨ ト



< □ → < □ → < □ → < □ → < □ → < □ → </p>
February 22, 2024



▲□▶ ▲□▶ ▲ □▶ ▲ □▶ ▲ □ ● ● ● ● February 22, 2024



February 22, 2024

ヘロン ヘロン ヘビン ヘビン

ж.



< □ → < □ → < □ → < □ → < □ → < □ → □ =</p>
February 22, 2024



6/14

February 22, 2024



2

7/14

・ロト ・聞 ト ・ ヨト ・ ヨト



< □ > < □ > < □ > < □ > < □ > < □ > < □ > 
 February 22, 2024



February 22, 2024

ヘロン ヘロン ヘビン ヘビン



< □ ▶ < □ ▶ < □ ▶ < □ ▶ < □ ▶ < □ ▶ < □ ▶ </li>
 February 22, 2024

10/14



← □ → < □ → < □ → < □ →
 February 22, 2024
</p>



12/14



February 22, 2024

・ロト ・聞 ト ・ ヨト ・ ヨト



- https://fred.stlouisfed.org/
- http://www.econ.yale.edu/ shiller/data.htm

Sources

2

14/14

イロト イヨト イヨト イヨト