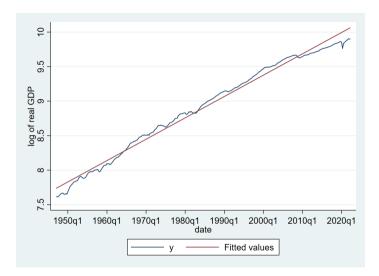

## **Macroeconomics II** 2. Macro Data

**BSc in Economics** 

## Luís Clemente-Casinhas

https://luisclementecasinhas.org/

ISCTE-IUL - Economics Department February 22, 2024

・ 母 ト ・ ヨ ト ・ ヨ ト



< □ → < □ → < □ → < □ → < □ → < □ → </p>
February 22, 2024



▲□▶ ▲□▶ ▲ □▶ ▲ □▶ ▲ □ ● ● ● ● February 22, 2024



February 22, 2024

ヘロン ヘロン ヘビン ヘビン

ж.



< □ → < □ → < □ → < □ → < □ → < □ → □ =</p>
February 22, 2024



6/14

February 22, 2024



2

7/14

・ロト ・聞 ト ・ ヨト ・ ヨト



< □ > < □ > < □ > < □ > < □ > < □ > < □ > 
 February 22, 2024



February 22, 2024

ヘロン ヘロン ヘビン ヘビン



< □ ▶ < □ ▶ < □ ▶ < □ ▶ < □ ▶ < □ ▶ < □ ▶ </li>
 February 22, 2024

10/14



← □ → < □ → < □ → < □ →
 February 22, 2024
</p>



12/14



February 22, 2024

・ロト ・聞 ト ・ ヨト ・ ヨト



- https://fred.stlouisfed.org/
- http://www.econ.yale.edu/ shiller/data.htm

Sources

2

14/14

イロト イヨト イヨト イヨト