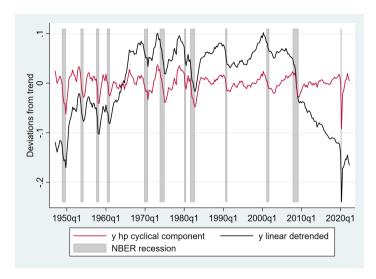

## **Macroeconomics II** 2. Macro Data

**BSc in Economics** 

## Luís Clemente-Casinhas

https://luisclementecasinhas.org/

ISCTE-IUL - Economics Department February 22, 2024

・ 母 ト ・ ヨ ト ・ ヨ ト



< □ → < □ → < □ → < □ → < □ → < □ → </p>
February 22, 2024



▲□▶ ▲□▶ ▲ □▶ ▲ □▶ ▲ □ ● ● ● ● February 22, 2024



February 22, 2024

ヘロン ヘロン ヘビン ヘビン

ж.



< □ → < □ → < □ → < □ → < □ → < □ → □ =</p>
February 22, 2024



6/14

February 22, 2024



2

7/14

・ロト ・聞 ト ・ ヨト ・ ヨト



< □ > < □ > < □ > < □ > < □ > < □ > < □ > 
 February 22, 2024



February 22, 2024

ヘロン ヘロン ヘビン ヘビン



< □ ▶ < □ ▶ < □ ▶ < □ ▶ < □ ▶ < □ ▶ < □ ▶ </li>
 February 22, 2024

10/14



← □ → < □ → < □ → < □ →
 February 22, 2024
</p>



12/14



February 22, 2024

・ロト ・聞 ト ・ ヨト ・ ヨト



- https://fred.stlouisfed.org/
- http://www.econ.yale.edu/ shiller/data.htm

Sources

2

14/14

イロト イヨト イヨト イヨト