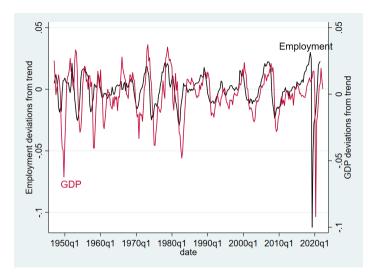

・ロト ・聞 ト ・ ヨト ・ ヨト

< □ > < □ > < □ > < □ > < □ > < □ > < □ > 
 February 22, 2024

February 22, 2024

ヘロン ヘロン ヘビン ヘビン

< □ ▶ < □ ▶ < □ ▶ < □ ▶ < □ ▶ < □ ▶ < □ ▶ </li>
 February 22, 2024

10/14

← □ → < □ → < □ → < □ →
 February 22, 2024
</p>