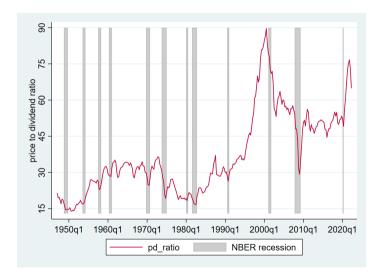

12/14

February 22, 2024

・ロト ・聞 ト ・ ヨト ・ ヨト

- https://fred.stlouisfed.org/
- http://www.econ.yale.edu/ shiller/data.htm

Sources

2

14/14

イロト イヨト イヨト イヨト